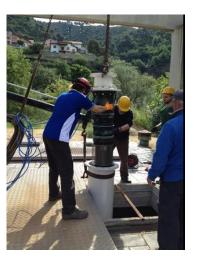

### ITALY - Ventimiglia.

Supply of DAB Borehole pumps and submerged motors for groundwater extract from Roya river.

www.dabpumps.com