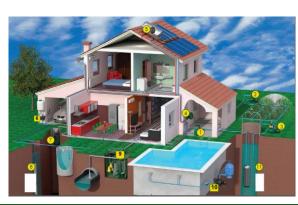

### DAB PUMPS S.P.A. – Water supply range applications.

- ✓ HEVAC (Heating & Air conditioning)
- ✓ PRESSURE BOOSTING
- ✓ WATER SUPPLY
- ✓ SWIMMING POOL

- ✓ WATER TRANSFER
- ✓ GROUND WATER EXTRACTION

- INDUSTRY & MUNICIPAL
- ✓ PRESSURIZATION
- ✓ WATER TRANSFER
- ✓ WASTE WATER

#### **✓ WATER SUPPLY**

✓ SWIMMING POOL

✓ WASTE WATER

- > 4" INCH. SUBMERGED PERIPHERAL PUMPS
- ➤ 3"-4" BOREHOLE PUMPS
- > 5" INCH. MULTISTAGE SUBMESIBLE PUMPS
- ➤ 6" INCH. MULTISTAGE SUBMERSIBLE PUMPS
- ➤ 6" INCH. ELECTRONIC MULTISTAGE SUBMERSIBLE PUMPS
- > SWIMMING POOL CENTRIFUGAL PUMPS
- > SWIMMING POOL SUBMERSIBLE PUMPS
- > SUBMERSIBLE DRAINAGE PUMPS
- > SUBMERSIBLE DRAINAGE PUMPS WITH BUILT-IN FLOAT
- > ELECTRONIC SUBMERSIBLE DRAINAGE PUMPS
  NOVA UP MAE
- > SUBMERSIBLE SEWAGE PUMPS FEKA, FEKA BVP, FEKA VS
- > AUTOMATIC PUMP STATIONS FEKABOX, FEKAFOS