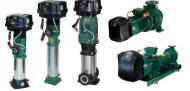

> IN LINE PUMPS

ALM, ALP, KLM, KLP, CM, CP, CM-G, CP-G

> ELECTRONIC IN LINE PUMPS

- ALM-E, ALP-E, KLM-E, KLP-E, CMG-E, CPG-E
- ➤ EN-BLOC CENTRIFUGAL AND BEDPLATE STANDARDISED HORIZONTAL PUMPS NKM, NKP, KDN
- > MULTISTAGE VERTICAL PUMPS

#### ✓ PRESSURE BOOSTING

> CENTRIFUGAL PUMPS

- K, K-I
- > EN-BLOC CENTRIFUGAL AND BEDPLATE HORIZONTAL STANDARDISED PUMPS NKM, NKP, KDN
- > VERTICAL MULTISTAGE PUMPS

KVC, KVCX, KV, NKV

> ELECTRONIC VFD INTEGRATED BOOSTING PUMPS

KVCE, KVE, NKVE

- ➤ ELECTRONIC INTEGRATED PRESSURE SYSTEMS E.SYBOX, E.SYBOX MINI, E.SYDOCK, E.SYTWIN, E.SYWALL E.SYTANK
  - > PRESSURE SETS