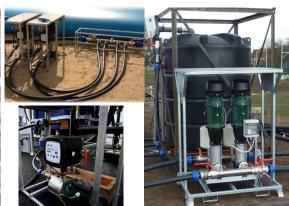

### ITALY - Ventimiglia.

Supply of DAB Borehole pumps and submerged motors for groundwater extract from Roya river.

www.dabpumps.com