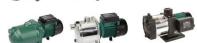

#### ✓ PRESSURE BOOSTING

PERIPHERAL PUMP (FULL RANGE)

➤ IN-LINE BOOSTING PUMP WITH AUTOMATIC FLOAT SWITCH

> SELF-PRIMING

> MULTISTAGE HORIZONTAL CENTRIFUGAL

> AUTOMATIC BOOSTER AQUAJET, AQUAJETINOX, ACTIVE SYSTEM

> ELECTRONIC PRESSURIZATION SYSTEM E.SYBOX, E.SYBOX MINI AND E.SYLINE ACCESSORIES

> CENTRIFUGAL PUMP K-I

KPF, KPS, KP

K-HA

JET, JETINOX, JETCOM

**EURO, EUROINOX, EUROCOM, MULTI INOX** 