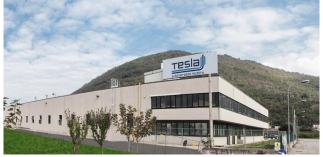

### DAB PUMPS S.P.A. - Group Production sites.

DAB MESTRINO (PADUA, ITALY) - Headquarter

| SQM Area     | 17.300 $m^2$ + 3.400 $m^2$                                                                                |
|--------------|-----------------------------------------------------------------------------------------------------------|
| Departments  | Administration, Human resourse, ICT,<br>Marketing, Sales, Logistics, Purchase,<br>Quality, Production dep |
| Technologies | Deep drawing, plastic injection, machining, assembly                                                      |