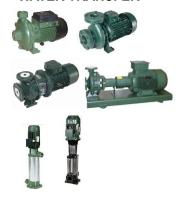

#### ✓ PRESSURE BOOSTING

PERIPHERAL PUMP (FULL RANGE)

➤ IN-LINE BOOSTING PUMP WITH AUTOMATIC FLOAT SWITCH

> SELF-PRIMING

> MULTISTAGE HORIZONTAL CENTRIFUGAL

> AUTOMATIC BOOSTER AQUAJET, AQUAJETINOX, ACTIVE SYSTEM

> ELECTRONIC PRESSURIZATION SYSTEM E.SYBOX, E.SYBOX MINI AND E.SYLINE ACCESSORIES

> CENTRIFUGAL PUMP K-I

KPF, KPS, KP

K-HA

JET, JETINOX, JETCOM

**EURO, EUROINOX, EUROCOM, MULTI INOX** 

> IN LINE PUMPS

ALM, ALP, KLM, KLP, CM, CP, CM-G, CP-G

> ELECTRONIC IN LINE PUMPS

- ALM-E, ALP-E, KLM-E, KLP-E, CMG-E, CPG-E
- ➤ EN-BLOC CENTRIFUGAL AND BEDPLATE STANDARDISED HORIZONTAL PUMPS NKM, NKP, KDN
- > MULTISTAGE VERTICAL PUMPS

#### ✓ PRESSURE BOOSTING

> CENTRIFUGAL PUMPS

- K, K-I
- > EN-BLOC CENTRIFUGAL AND BEDPLATE HORIZONTAL STANDARDISED PUMPS NKM, NKP, KDN
- > VERTICAL MULTISTAGE PUMPS

KVC, KVCX, KV, NKV

> ELECTRONIC VFD INTEGRATED BOOSTING PUMPS