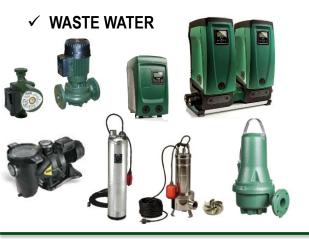

### DAB PUMPS S.P.A. – Water supply range applications.

- ✓ HEVAC (Heating & Air conditioning)
- ✓ PRESSURE BOOSTING
- ✓ WATER SUPPLY
- ✓ SWIMMING POOL

- ✓ WATER TRANSFER
- ✓ GROUND WATER EXTRACTION

- INDUSTRY & MUNICIPAL
- ✓ PRESSURIZATION
- ✓ WATER TRANSFER
- ✓ WASTE WATER

#### **✓ WATER SUPPLY**

✓ SWIMMING POOL

✓ WASTE WATER

- > 4" INCH. SUBMERGED PERIPHERAL PUMPS
- ➤ 3"-4" BOREHOLE PUMPS
- > 5" INCH. MULTISTAGE SUBMESIBLE PUMPS
- ➤ 6" INCH. MULTISTAGE SUBMERSIBLE PUMPS
- ➤ 6" INCH. ELECTRONIC MULTISTAGE SUBMERSIBLE PUMPS
- > SWIMMING POOL CENTRIFUGAL PUMPS
- > SWIMMING POOL SUBMERSIBLE PUMPS
- > SUBMERSIBLE DRAINAGE PUMPS
- > SUBMERSIBLE DRAINAGE PUMPS WITH BUILT-IN FLOAT
- > ELECTRONIC SUBMERSIBLE DRAINAGE PUMPS
  NOVA UP MAE
- > SUBMERSIBLE SEWAGE PUMPS FEKA, FEKA BVP, FEKA VS
- > AUTOMATIC PUMP STATIONS FEKABOX, FEKAFOS

**IDEA** 

MICRA, CS4, S4

**PULSAR** 

**DIVER** 

**DIVERTRON** 

**EUROSWIM, EUROPRO HF** 

**EUROCOVER** 

NOVA, NOVA UP VERTY NOVA

## COMMERCIAL BUILDING SERVICES

✓ SWIMMING POOL

- > SWIMMING POOL PUMP
- > PRE-FILTERS AND NORMALISED PUMPS

EUROPRO HF (High flow)
NKM/NKP with PREFILTER RANGE

✓ WASTE WATER

> SUBMERSIBLE DRAINAGE PUMPS

**DRENAG** 

- > SUBMERSIBLE SEWAGE PUMPS
- > SUBMERSIBLE SEWAGE PUMPS WITH CUTTING SYSTEM

FEKA, FEKA VS, FKV

**GRINDER** 

> CONTROL PANELS