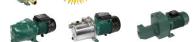

#### ✓ PRESSURE BOOSTING

PERIPHERAL PUMP (FULL RANGE)

➤ IN-LINE BOOSTING PUMP WITH AUTOMATIC FLOAT SWITCH

> SELF-PRIMING

> MULTISTAGE HORIZONTAL CENTRIFUGAL

> AUTOMATIC BOOSTER AQUAJET, AQUAJETINOX, ACTIVE SYSTEM

> ELECTRONIC PRESSURIZATION SYSTEM E.SYBOX, E.SYBOX MINI AND E.SYLINE ACCESSORIES

> CENTRIFUGAL PUMP K-I

KPF, KPS, KP

K-HA

JET, JETINOX, JETCOM

**EURO, EUROINOX, EUROCOM, MULTI INOX** 