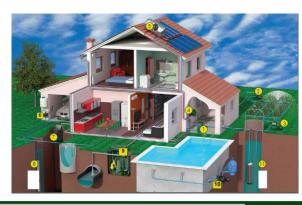

### DAB PUMPS S.P.A. – Water supply range applications.

- ✓ HEVAC (Heating & Air conditioning)
- ✓ PRESSURE BOOSTING
- ✓ WATER SUPPLY
- ✓ SWIMMING POOL

- ✓ WATER TRANSFER
- ✓ GROUND WATER EXTRACTION

- INDUSTRY & MUNICIPAL
- ✓ PRESSURIZATION
- ✓ WATER TRANSFER
- ✓ WASTE WATER

## SIDENTIAL BUILDING SERVICES

### ✓ HEVAC (Heating & Air Conditioning)

WET ROTOR CIRCULATORS (FULL RANGE)

VA, A VS

**VSA** 

> ELECTRONIC PERMANENT MAGNET ROTOR CIRCULATORS (Constant speed, constant pressure, proportional differential pressure modes)

#### ✓ PRESSURE BOOSTING

PERIPHERAL PUMP (FULL RANGE)

➤ IN-LINE BOOSTING PUMP WITH AUTOMATIC FLOAT SWITCH

> SELF-PRIMING

> MULTISTAGE HORIZONTAL CENTRIFUGAL

> AUTOMATIC BOOSTER AQUAJET, AQUAJETINOX, ACTIVE SYSTEM

#### **✓ WATER SUPPLY**

✓ SWIMMING POOL

✓ WASTE WATER

- > 4" INCH. SUBMERGED PERIPHERAL PUMPS
- ➤ 3"-4" BOREHOLE PUMPS
- > 5" INCH. MULTISTAGE SUBMESIBLE PUMPS
- ➤ 6" INCH. MULTISTAGE SUBMERSIBLE PUMPS
- ➤ 6" INCH. ELECTRONIC MULTISTAGE SUBMERSIBLE PUMPS
- > SWIMMING POOL CENTRIFUGAL PUMPS
- > SWIMMING POOL SUBMERSIBLE PUMPS
- > SUBMERSIBLE DRAINAGE PUMPS
- > SUBMERSIBLE DRAINAGE PUMPS WITH BUILT-IN FLOAT
- > ELECTRONIC SUBMERSIBLE DRAINAGE PUMPS
  NOVA UP MAE
- > SUBMERSIBLE SEWAGE PUMPS FEKA, FEKA BVP, FEKA VS
- > AUTOMATIC PUMP STATIONS FEKABOX, FEKAFOS