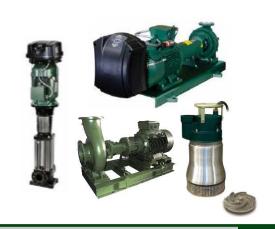

### DAB PUMPS S.P.A. – Water supply range applications.

- ✓ HEVAC (Heating & Air conditioning)
- ✓ PRESSURE BOOSTING
- ✓ WATER SUPPLY
- ✓ SWIMMING POOL

- ✓ WATER TRANSFER
- ✓ GROUND WATER EXTRACTION

- INDUSTRY & MUNICIPAL
- ✓ PRESSURIZATION
- ✓ WATER TRANSFER
- ✓ WASTE WATER

## INDUSTRY & MUNICIPAL

#### ✓ PRESSURIZATION

- > END SUCTION STANDARDISED CENTRIFUGAL PUMPS
- > OVERSIZE CENTRIFUGAL PUMPS
- > ELECTRONIC STANDARDISED CENTRIFUGAL PUMPS WITH VFD

NKM, NKP, KDN KDN OVERSIZE

> MULTISTAGE VERTICAL PUMPS

NKV 32,45,65,95

> SUBMERSIBLE DRAINAGE AND HEAVY DRAINAGE PUMPS

**DRENAG** 

> SUBMERSIBLE SEWAGE PUMPS