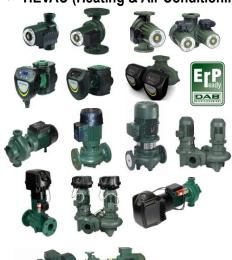

### ✓ HEVAC (Heating & Air Conditioning)

WET ROTOR CIRCULATORS (FULL RANGE)

VA, A VS

**VSA** 

> ELECTRONIC PERMANENT MAGNET ROTOR CIRCULATORS (Constant speed, constant pressure, proportional differential pressure modes)

**EVOSTA, EVOTRON, EVOPLUS** 