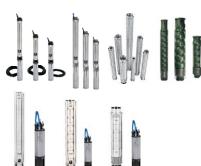

#### **✓ WATER SUPPLY**

✓ SWIMMING POOL

✓ WASTE WATER

- > 4" INCH. SUBMERGED PERIPHERAL PUMPS
- ➤ 3"-4" BOREHOLE PUMPS
- > 5" INCH. MULTISTAGE SUBMESIBLE PUMPS
- ➤ 6" INCH. MULTISTAGE SUBMERSIBLE PUMPS
- ➤ 6" INCH. ELECTRONIC MULTISTAGE SUBMERSIBLE PUMPS
- > SWIMMING POOL CENTRIFUGAL PUMPS
- > SWIMMING POOL SUBMERSIBLE PUMPS
- > SUBMERSIBLE DRAINAGE PUMPS
- > SUBMERSIBLE DRAINAGE PUMPS WITH BUILT-IN FLOAT
- > ELECTRONIC SUBMERSIBLE DRAINAGE PUMPS
  NOVA UP MAE
- > SUBMERSIBLE SEWAGE PUMPS FEKA, FEKA BVP, FEKA VS
- > AUTOMATIC PUMP STATIONS FEKABOX, FEKAFOS

**IDEA** 

MICRA, CS4, S4

**PULSAR** 

**DIVER** 

**DIVERTRON** 

**EUROSWIM, EUROPRO HF** 

**EUROCOVER** 

NOVA, NOVA UP VERTY NOVA

### **✓** BOREHOLE

> DEEP WELL SUBMERSIBLE PUMPS

CS4, S4, SS 6"-7"-8"-10", SM6-12"

- > STAINLESS STEEL BOREHOLE PUMPS
- > SUBMERGED MOTORS