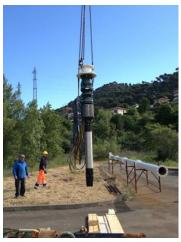

### ITALY - Ventimiglia.

Supply of DAB Borehole pumps and submerged motors for groundwater extract from Roya river.

www.dabpumps.com