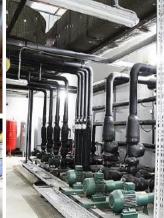

#### ITALY - Milan.

Supply of DAB In-line pumps with VFD inverter MCE/C serie and electronic circulators, EVOPLUS for Milan Stadium (San Siro - Meazza).

Year: 2014.

### **ENGLAND – London (2012 Olympic Village)** Supply of DAB Factory assemble pressure sets

with VFD inverter integraded (MCE/P) and horizontal Multistage pumps with ACTIVE DRIVER Inverter.

Year: 2012.