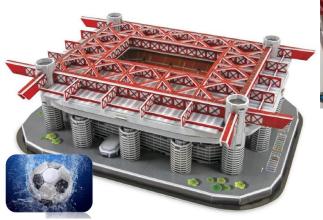

#### ITALY - Milan.

Supply of DAB In-line pumps with VFD inverter MCE/C serie and electronic circulators, EVOPLUS for Milan Stadium (San Siro - Meazza).

Year: 2014.