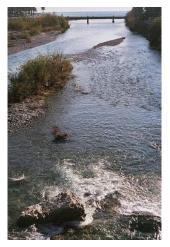

### ITALY - Ventimiglia.

Supply of DAB Borehole pumps and submerged motors for groundwater extract from Roya river.

www.dabpumps.com