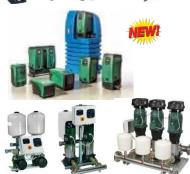

#### ✓ PRESSURE BOOSTING

PERIPHERAL PUMP (FULL RANGE)

➤ IN-LINE BOOSTING PUMP WITH AUTOMATIC FLOAT SWITCH

> SELF-PRIMING

> MULTISTAGE HORIZONTAL CENTRIFUGAL

> AUTOMATIC BOOSTER AQUAJET, AQUAJETINOX, ACTIVE SYSTEM

> ELECTRONIC PRESSURIZATION SYSTEM E.SYBOX, E.SYBOX MINI AND E.SYLINE ACCESSORIES

> CENTRIFUGAL PUMP K-I

KPF, KPS, KP

K-HA

JET, JETINOX, JETCOM

**EURO, EUROINOX, EUROCOM, MULTI INOX** 

KVCE, KVE, NKVE

- ➤ ELECTRONIC INTEGRATED PRESSURE SYSTEMS E.SYBOX, E.SYBOX MINI, E.SYDOCK, E.SYTWIN, E.SYWALL E.SYTANK
  - > PRESSURE SETS