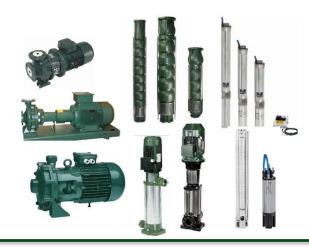

### DAB PUMPS S.P.A. – Water supply range applications.

- ✓ HEVAC (Heating & Air conditioning)
- ✓ PRESSURE BOOSTING
- ✓ WATER SUPPLY
- ✓ SWIMMING POOL

- ✓ WATER TRANSFER
- ✓ GROUND WATER EXTRACTION

- INDUSTRY & MUNICIPAL
- ✓ PRESSURIZATION
- ✓ WATER TRANSFER
- ✓ WASTE WATER

#### ✓ WATER TRANSFER

- > CENTRIFUGAL PUMPS
  - K
- > END-SUCTION STANDARDISED PUMPS (EN-BLOC AND BEDPLATE) NKM/NKP and KDN
- > MULTISTAGE VERTICAL PUMPS KV, NKV

### **✓** BOREHOLE

> DEEP WELL SUBMERSIBLE PUMPS

CS4, S4, SS 6"-7"-8"-10", SM6-12"

- > STAINLESS STEEL BOREHOLE PUMPS
- > SUBMERGED MOTORS