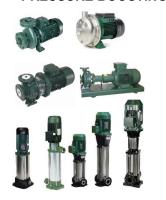

### DAB PUMPS S.P.A. – Water supply range applications.

- ✓ HEVAC (Heating & Air conditioning)
- ✓ PRESSURE BOOSTING
- ✓ WATER SUPPLY
- ✓ SWIMMING POOL

- ✓ WATER TRANSFER
- ✓ GROUND WATER EXTRACTION

- INDUSTRY & MUNICIPAL
- ✓ PRESSURIZATION
- ✓ WATER TRANSFER
- ✓ WASTE WATER

### ✓ HEVAC (Heating & Air Conditioning)

WET ROTOR CIRCULATORS (FULL RANGE)

VA, A VS

**VSA** 

> ELECTRONIC PERMANENT MAGNET ROTOR CIRCULATORS (Constant speed, constant pressure, proportional differential pressure modes)

#### ✓ PRESSURE BOOSTING

PERIPHERAL PUMP (FULL RANGE)

➤ IN-LINE BOOSTING PUMP WITH AUTOMATIC FLOAT SWITCH

> SELF-PRIMING

> MULTISTAGE HORIZONTAL CENTRIFUGAL

> AUTOMATIC BOOSTER AQUAJET, AQUAJETINOX, ACTIVE SYSTEM

> ELECTRONIC PRESSURIZATION SYSTEM E.SYBOX, E.SYBOX MINI AND E.SYLINE ACCESSORIES

> CENTRIFUGAL PUMP K-I

KPF, KPS, KP

K-HA

JET, JETINOX, JETCOM

**EURO, EUROINOX, EUROCOM, MULTI INOX** 

#### **✓ WATER SUPPLY**

✓ SWIMMING POOL

✓ WASTE WATER

- > 4" INCH. SUBMERGED PERIPHERAL PUMPS
- ➤ 3"-4" BOREHOLE PUMPS
- > 5" INCH. MULTISTAGE SUBMESIBLE PUMPS
- ➤ 6" INCH. MULTISTAGE SUBMERSIBLE PUMPS
- ➤ 6" INCH. ELECTRONIC MULTISTAGE SUBMERSIBLE PUMPS
- > SWIMMING POOL CENTRIFUGAL PUMPS
- > SWIMMING POOL SUBMERSIBLE PUMPS
- > SUBMERSIBLE DRAINAGE PUMPS
- > SUBMERSIBLE DRAINAGE PUMPS WITH BUILT-IN FLOAT
- > ELECTRONIC SUBMERSIBLE DRAINAGE PUMPS
  NOVA UP MAE
- > SUBMERSIBLE SEWAGE PUMPS FEKA, FEKA BVP, FEKA VS
- > AUTOMATIC PUMP STATIONS FEKABOX, FEKAFOS